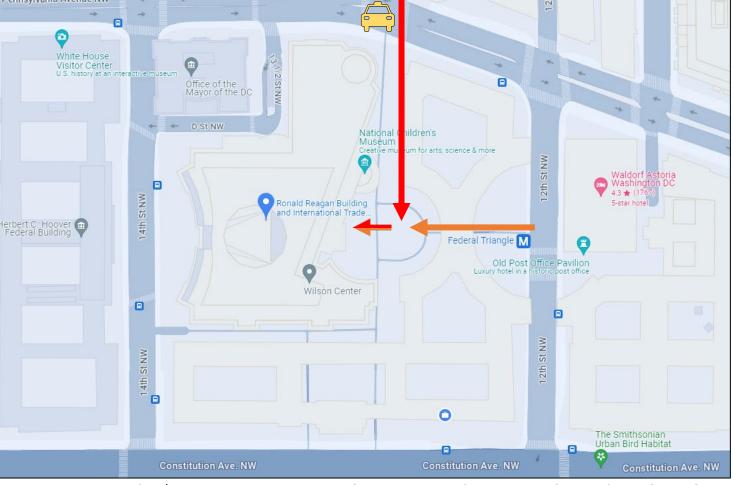

## BY RIDESHARE/CAB\* OR FROM METRO CENTER (Red Line) METRO STOP

- Enter the Moynihan Plaza at the corner of 13th and Pennsylvania Avenue
- Walk to the center of the plaza, past the light blue awnings (National Children's Museum)
- Enter the building through the door on your right
- Once you are through the security checkpoint walk straight into the Atrium Upper Oculus.

\* Rideshare/Cab drop offs to 1300 Pennsylvania Ave will enter at the corner of 13<sup>th</sup> and Pennsylvania Ave. See directions for 'BY RIDESHARE/CAB OR FROM METROC CENTER (Red Line) METRO STOP' for step-by-step instructions.