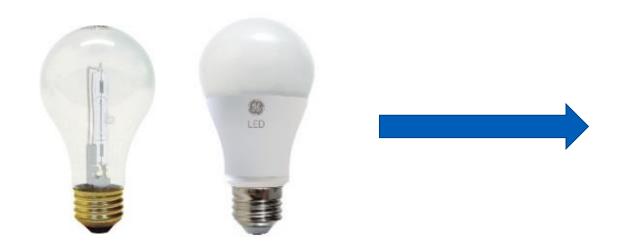

#### NEMA 2nd Q 2017 Update: A-Line

Halogen: 47.5%

Inc: 10.7% (historically 70% – 75%)

CFL: 13% (historically 25% - 35%)

LED: 28.8%

Quick growth of LED

Almost 60% of Aline lamps still "inefficient"!

# The Light Bulb Aisle Today

- Overall light bulb sales are shrinking
- Limited CFL options, cleaner mix with EEH and LED
- Many LEDs are new, less than a year old
- Transitioning from Consumable to Durable to Connected