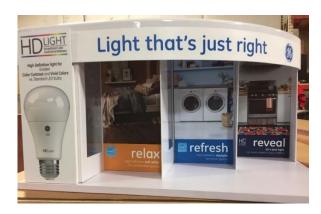

# The Home Depot

HD launch Q4 2016 – Q1 2017

- Endcaps with comparators
- Floor displays
- You Tube Video, for education and training

### **Target**

Simplified Set

Well organized and easy to shop

Light Boxes for HD - color temperatures

47% of the LEDs planned for ENERGY STAR (majority already certified)!

Utility off shelf promotions supported with endcaps and floor displays