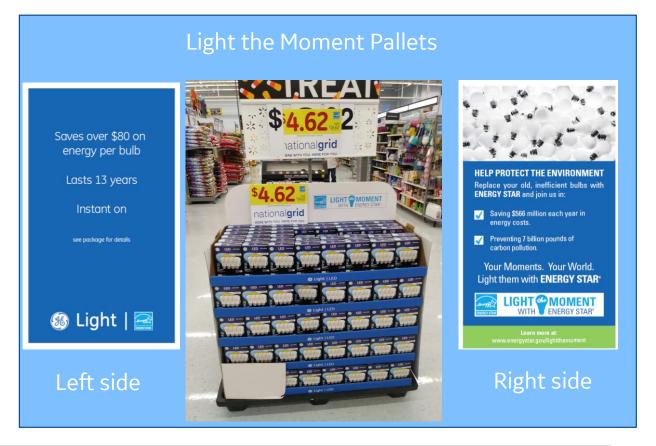

#### Walmart

Walmart Save money. Live better.

Variety of ENERGY STAR products Full support of utility programs

- On shelf, endcaps and floor displays
- Light the Moment pallets!