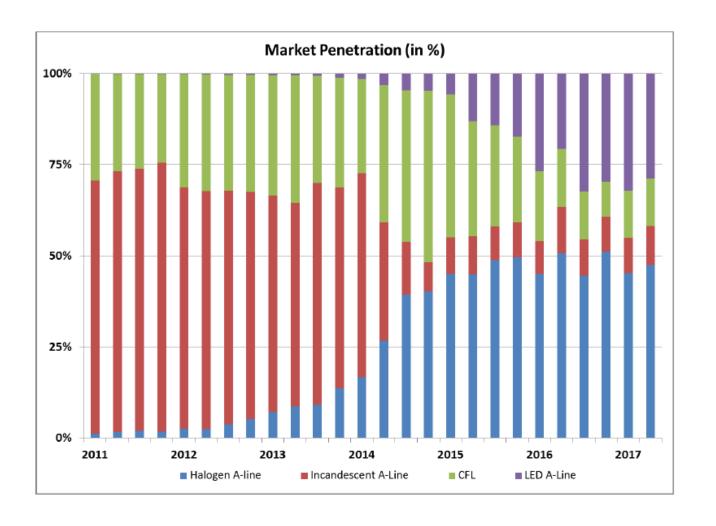

#### NEMA 2nd Q 2017 Update: A-Line

Halogen: 47.5%

Inc: 10.7% (historically 70% – 75%)

CFL: 13% (historically 25% - 35%)

LED: 28.8%

Quick growth of LED

Almost 60% of Aline lamps still "inefficient"!

# The Light Bulb Aisle Today

- Overall light bulb sales are shrinking
- Limited CFL options, cleaner mix with EEH and LED
- Many LEDs are new, less than a year old
- Transitioning from Consumable to Durable to Connected