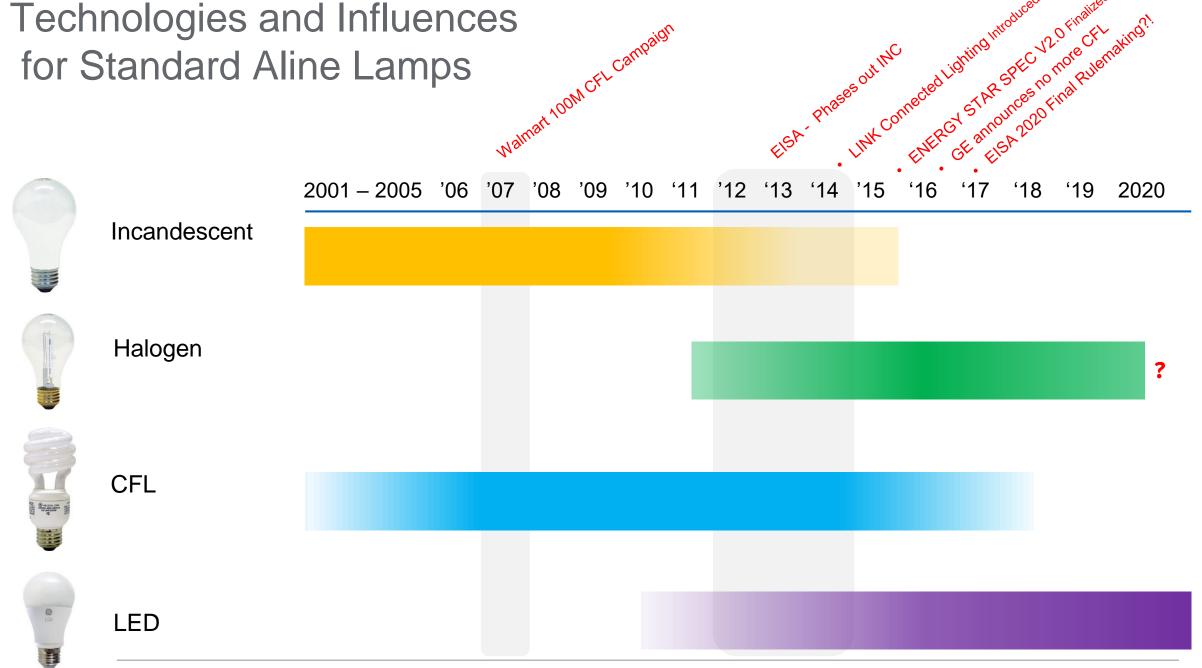

#### NEMA 2nd Q 2017 Update: A-Line

Halogen: 47.5%

Inc: 10.7% (historically 70% – 75%)

CFL: 13% (historically 25% - 35%)

LED: 28.8%

Quick growth of LED

Almost 60% of Aline lamps still "inefficient"!

# The Light Bulb Aisle Today

- Overall light bulb sales are shrinking
- Limited CFL options, cleaner mix with EEH and LED
- Many LEDs are new, less than a year old
- Transitioning from Consumable to Durable to Connected