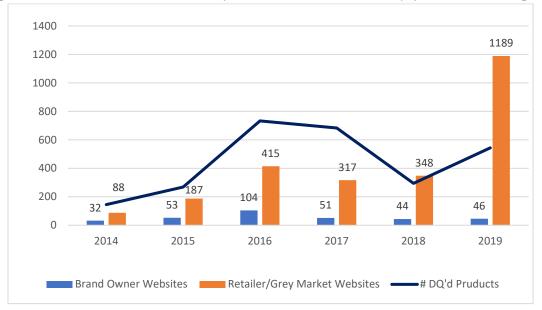

#### 2015 > 2020

Brand Owner Websites: +44%

Retailer/Grey Market Websites: +1,251%

• Total: +929%

This year's increase occurred almost entirely on retailer/grey market websites, while the number of incidents identified on Brand Owner Websites remained even (see Figure 4a). A comparison of the number of Brand Owner Website incidents and the number of disqualified products in the previous year demonstrates that partners are generally compliant with the Product Control Measure commitments regarding their own websites made at the time of product disqualification (see Figure 4b). To better address online labeling changes as required in PCM for a disqualified product, EPA will require that online corrections be made within 30 days of PCM approval and will confirm on certified due dates that corrections have occurred.

<sup>&</sup>lt;sup>5</sup> This number excludes product review websites identified in the 2020 OA, as information about this type of violation was not collected in previous assessments.

Figure 4a: Number of Labeled Disqualified Model Incidents (by Year and Category)