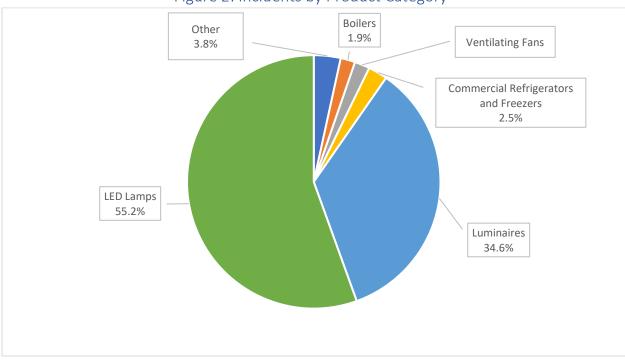

## Year-to-Year Comparisons

EPA compared the results of the 2020 OA with 2019, 2017, 2016, and 2015. Table 3 and Figure 3 show the number of products disqualified by year along with the corresponding number of mislabeled disqualified products.

Table 3: Disgualified Products Identified in the Subsequent Online Assessment

|      | · ·                                  | · · · · · · · · · · · · · · · · · · ·                        |
|------|--------------------------------------|--------------------------------------------------------------|
| Year | Number of Disqualified Model Numbers | Number of Disqualified Model Numbers<br>Identified During OA |
| 2014 | 145                                  | 65                                                           |
| 2015 | 269                                  | 107                                                          |
| 2016 | 733                                  | 209                                                          |
| 2017 | 683                                  | 142                                                          |
| 2018 | 294                                  | 139                                                          |
| 2019 | 544                                  | 307                                                          |

Figure 3: Disqualified Products Identified in Subsequent Online Assessment

The percentage of unique disqualified model numbers identified as mislabeled in the corresponding OA was greatest in 2019 at 56%, followed by 2018 at 47%. The higher incident rates in the past two years may be attributed to the growing presence and prevalence of online marketplaces and may reflect the complexities of managing product listings on websites not controlled by the brand owner. In addition, EPA began use of a web scraping tool in 2017 that improved violation detection.