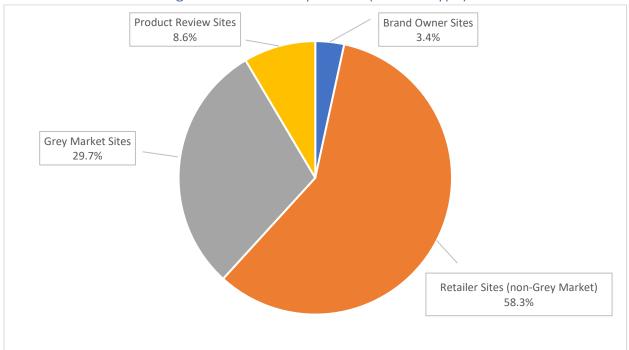

## **Key Findings**

The online review identified 307 of the 527 disqualified products from 2019 as mislabeled on a total of 1,351 URLs (see <u>Table 1</u> for a breakdown of models disqualified in 2019 by product category, <u>Table 2</u> for incidents broken down by online source and product category, and <u>Figure 2</u> for percentage of incidents by product category). Mislabeled disqualified products occurred as follows:

- 46 incidents occurred on product brand owner websites
- **1,189** incidents occurred on retailer websites (401 of these retailer website incidents were identified as grey market)
- 116 incidents occurred on product review websites.

See Figure 1 for the percentage of incidents by source.