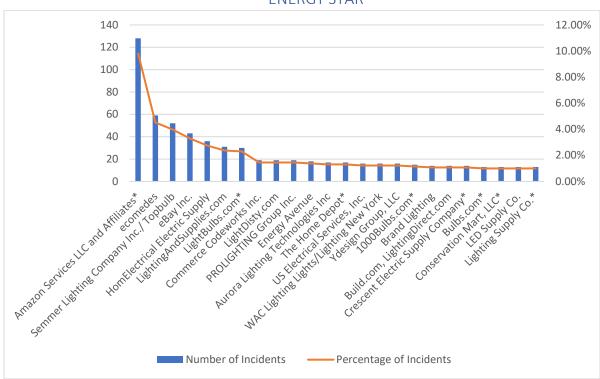

#### Non-Brand Owner Website Violations

EPA considered the distribution of non-Brand Owner Website incidents across organizational websites. The 2020 OA identified 1,305 violations on Retailer, Grey Market, and Product Review Websites. Figure 6 contains information about websites that contain at least 1% of these incidents. Of the 256 organizations identified with at least one (non-Brand Owner Website) violations, 232 websites

collectively account for approximately 50% of incidents on Retailer, Grey Market and Product Review Websites. Amazon Services LLC and Affiliates, an ENERGY STAR product retailer partner, represented approximately 10% of the violations. ecomedes, Inc. had the majority of Product Review website violations. As part of its follow-up, ENERGY STAR offered and enrolled numerous product retailer partners in monthly product disqualification updates. This may lead to a smaller number of incidents on product retailer and non-partner websites in the future.

Figure 6: Non-Product Brand Owner Organizations Marketing Disqualified Products as ENERGY STAR

Note: Organizations with an asterisk (\*) are ENERGY STAR product retailer partners.