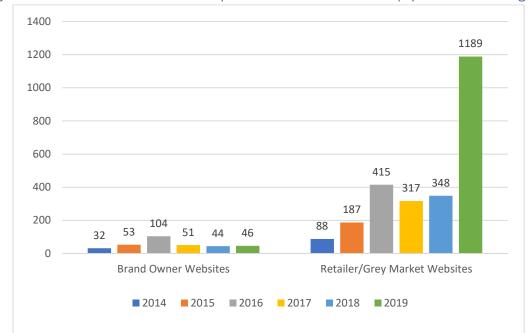

The number of incidents identified in this year's OA was higher than previous years, and presents the most substantial year-to-year increase, with the number of incidents identified more than tripling (392 to 1,235<sup>5</sup>). The percent change in the number of incidents found from the 2015 to the 2020 are as follows:

#### 2015 > 2020

Brand Owner Websites: +44%

Retailer/Grey Market Websites: +1,251%

• Total: +929%

This year's increase occurred almost entirely on retailer/grey market websites, while the number of incidents identified on Brand Owner Websites remained even (see Figure 4a). A comparison of the number of Brand Owner Website incidents and the number of disqualified products in the previous year demonstrates that partners are generally compliant with the Product Control Measure commitments regarding their own websites made at the time of product disqualification (see Figure 4b). To better address online labeling changes as required in PCM for a disqualified product, EPA will require that online corrections be made within 30 days of PCM approval and will confirm on certified due dates that corrections have occurred.