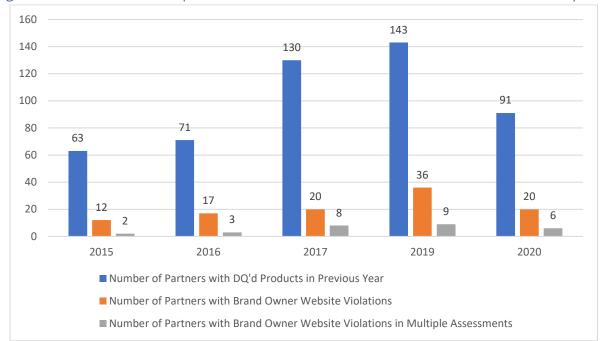

### Repeat Brand Owner Website Violations

EPA tracked Brand Owner Website violations attributed to "repeat violators", partners with at least one Brand Owner Website violation in multiple Assessments (see <u>Figure 5</u> and <u>Table 4</u>). A review of the last four OAs revealed that 11 of the 88 brand owner partners who were identified with Brand Owner Website violations are repeat violators. Out of these 11, six have had Brand Owner Website violations in three of the last five assessments (see <u>Table 4</u>). Based on this data, EPA will require comprehensive website audits of ENERGY STAR logo use as a component of future PCM for repeat violators.

Figure 5: Partners with Disqualified Products and Brand Owner Website Incidents by Year

Table 4: Partners with Repeated Brand Owner Website Violations

| 2015          | 2016           | 2017           | 2019           | 2020                |
|---------------|----------------|----------------|----------------|---------------------|
| GE Lighting   | Nora Lighting* | Conglom, Inc.* | Conglom, Inc.* | Conglom, Inc.*      |
| Reversomatic  |                |                |                |                     |
| Manufacturing | Royal Pacific  | EarthTronics,  | EarthTronics,  |                     |
| Ltd.          | Ltd.*          | Inc.*          | Inc.*          | EarthTronics, Inc.* |
|               |                |                | Liteline       |                     |
|               | WAC Lighting*  | GE Lighting    | Corporation    | Maxlite*            |
|               |                | Liteline       |                |                     |
|               |                | Corporation    | Maxlite*       | SATCO/NUVO          |
|               |                | Maxlite*       | Nora Lighting* | The Home Depot      |
|               |                |                | Reversomatic   |                     |
|               |                |                | Manufacturing  |                     |
|               |                | Nora Lighting* | Ltd.           | WAC Lighting*       |
|               |                | Royal Pacific  | Royal Pacific  |                     |
|               |                | Ltd.*          | Ltd.*          |                     |
|               |                |                | The Home       |                     |
|               |                | SATCO/NUVO     | Depot          |                     |
|               |                |                | WAC Lighting*  |                     |

Note: Partners with an asterisk (\*) had violations in three of the past five Assessments.