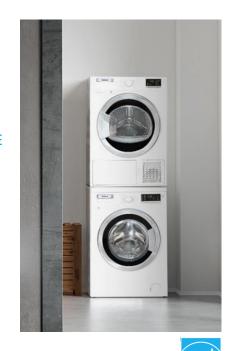

#### FUTURE OF RESIDENTIAL CLOTHES DRYER

- NO VENT, NO CLOGGED VENT PIPING PERFECT FOR MULTI FAMILY SOLUTIONS
- SAFE TO OPERATE, NO HEATING SOURCE INSIDE THE UNIT OPERATIONAL TEMP ONLY 108F
- VERY LOW POWER DRAW (15 AMPS VS 2 AMPS) USES LESS ENERGY THAN KITCHEN KETTLE
- VERY ENERGY EFFICIENT WRT VENTED DRYERS 50% OR MORE.
- NO SHRINKAGE OF CLOTHING DRIES WOOL AND SILK CLOTHING WITHOUT DAMAGE
- NO HUMIDITY EMMISSION FROM THE UNIT NO MORE WATER DROPLETS IN THE CLOSET
- FULLY STACKABLE PERFECT FOR SMALL SPACES
- BEKO & BLOMBERG PRODUCTS LESS THAN 150kWh/yr @ CEF : 5.7