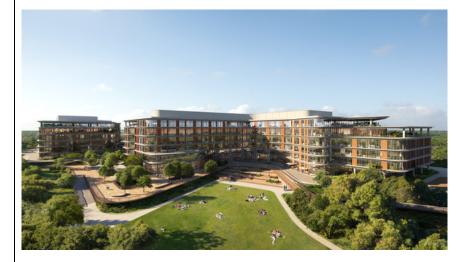

## ENERGY STAR Design Profile

Springdale Green Building C 1011 Springdale Road Austin, Texas 78721

A revolutionary office building reverses years of ecological damage, breaks the traditional office campus mold, and sets a new standard for the authentic architectural vernacular of East Austin.

Representing the future of the city, this community embraces the aspirations, fantasies, and dreams of the city at large. Springdale Green is an atypical office building rendered in raw concrete and artisanal brick, and combines old materials with flowing new forms, returns 30 acres of green space to the community, and is peerless in the Austin market.

Springdale Green is beautiful and thoughtfully designed, healing the land and giving back to the surrounding community. It embodies East Austin's character and the city's ethos and principles, unrivaled in the Austin market.