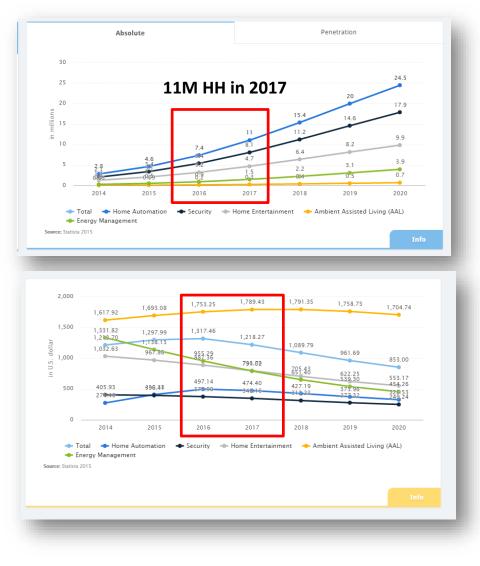

### Smart Home/Home Automation Market Trends

More than 10M households will be active Smart Homes in 2017

• Number of Active HH: Increasing by 49% in 2017 to 11M HH and to 24.5M by 2020

 Avg Revenue/HH: Smart Home totaling \$1,317, with Home Automation totaling \$497

#### PHILIPS

DHIID9

• Smart Home Revenue: \$9.7B in 2016, growing to \$20.9B in 2020 (21% CAGR)

• Home Automation Revenue: \$3.7B in 2016, growing to \$8.0B in 2020 (21.5% CAGR)

• HH Penetration: 5.8% in 2016, growing to 18.6% in 2020; over 24M active HH by 2020