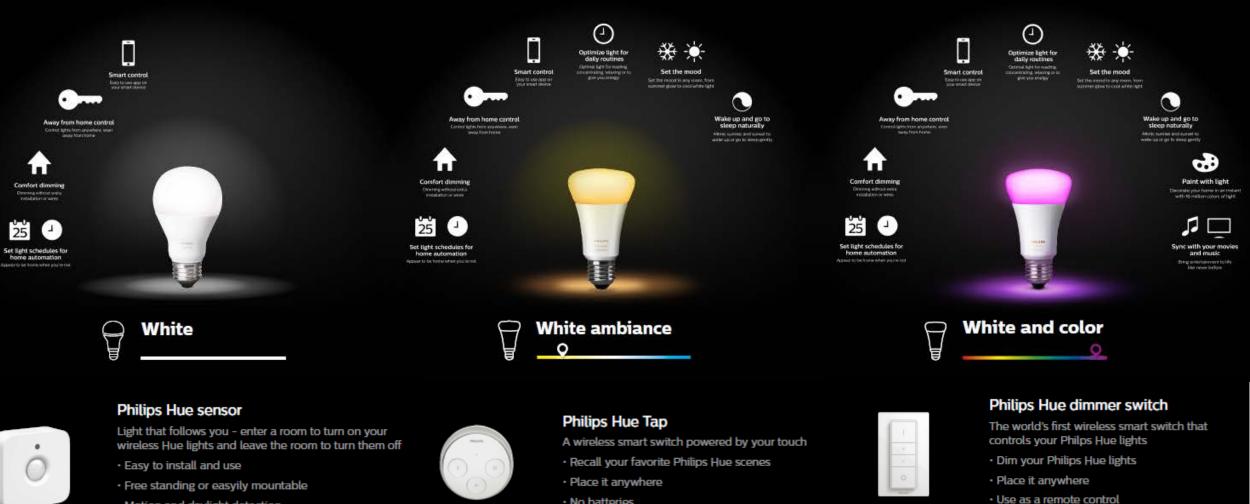

#### Turn on Peace of Mind

Away-from-home control

Light Schedules

### Turn on Living

Turn on Moments

Wake-Up

Create your Ambiance

#### Turn on Imagination

Paint with Light

Sync with Music

Sync with TV and Games

# **Philips Hue**

Motion and daylight detection

No batteries