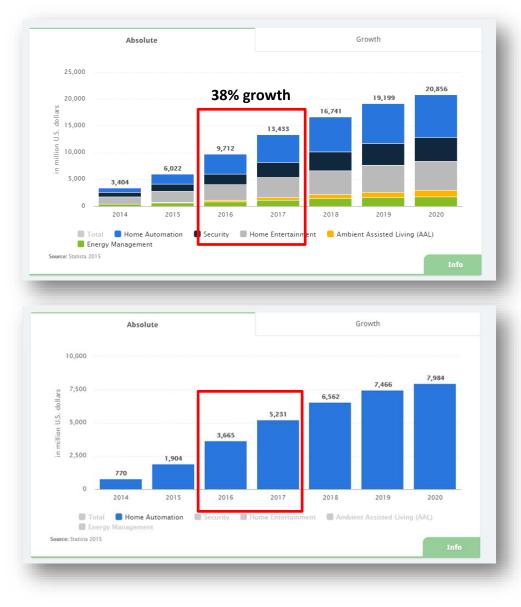

### Smart Home/Home Automation Market Trends

Categories expected to more than double in coming years

hue

#### PHILIPS

DHIID9

• Smart Home Revenue: \$9.7B in 2016, growing to \$20.9B in 2020 (21% CAGR)

• Home Automation Revenue: \$3.7B in 2016, growing to \$8.0B in 2020 (21.5% CAGR)

• HH Penetration: 5.8% in 2016, growing to 18.6% in 2020; over 24M active HH by 2020

### Smart Home/Home Automation Market Trends

More than 10M households will be active Smart Homes in 2017

• Number of Active HH: Increasing by 49% in 2017 to 11M HH and to 24.5M by 2020

 Avg Revenue/HH: Smart Home totaling \$1,317, with Home Automation totaling \$497