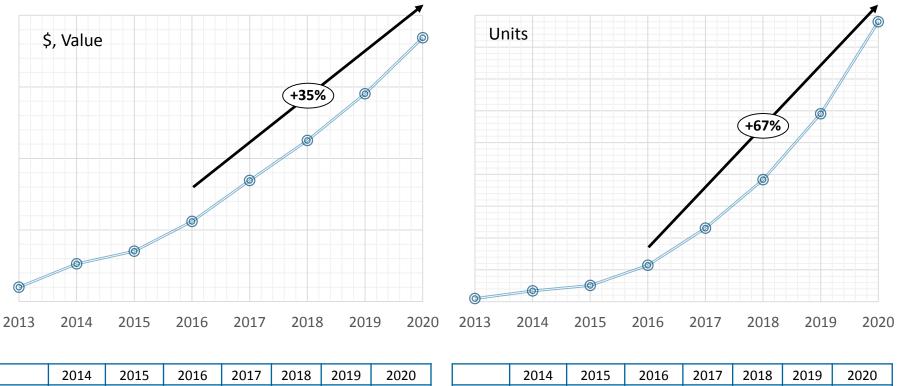

#### Connected Lighting Trends Top of the Home Automation List

#### Connected Lighting, 2013 - 2020

|                  | 2014 | 2015 | 2016 | 2017 | 2018 | 2019 | 2020 |                  | 2014 | 2015 | 2016 | 2017 | 2018 | 2019 | 2020 |
|------------------|------|------|------|------|------|------|------|------------------|------|------|------|------|------|------|------|
| Market<br>Growth | 163% | 34%  | 59%  | 51%  | 33%  | 29%  | 27%  | Market<br>Growth | 238% | 51%  | 124% | 102% | 66%  | 54%  | 49%  |