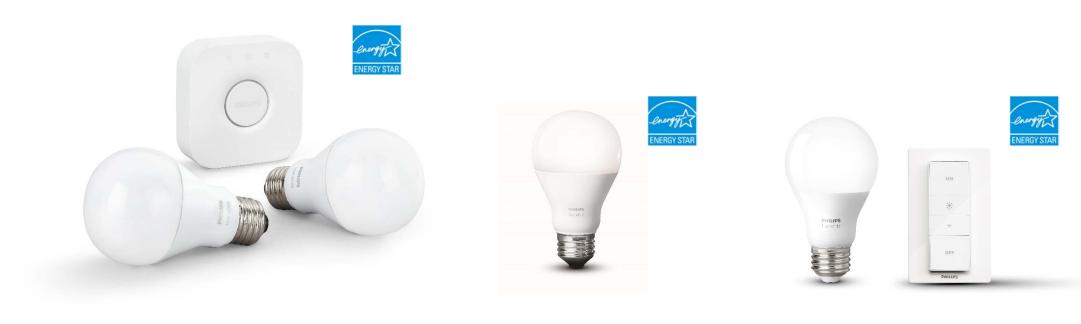

#### Philips Hue White is ENERGY STAR Certified

Hue White A19 Starter Kit \$69.99 Hue White A19 \$14.99 Hue Wireless Dimming Kit \$34.99