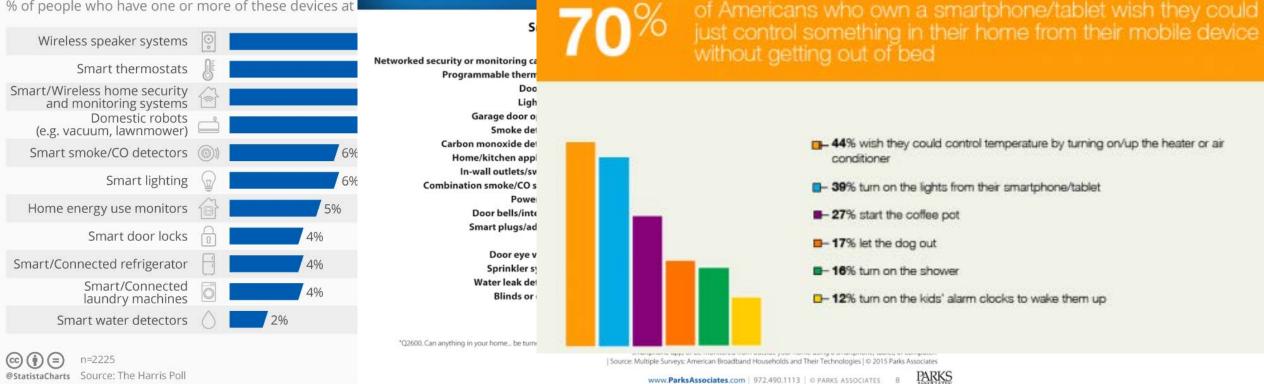

#### How Prevalent Is Smart Technology

% of people who have one or more of these devices at